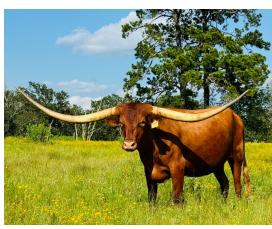

## **HL Chelsea Ann**

Date of Birth: 03/13/2020 Registration 1: CAI329554

Sale Price:

Breeder: **Hudson Longhorns** Owner: Elite Female Foundation

Partnership

Beautiful young female who just turned 5 years old right before the sale and will measure over 90" T2T. She definitely has the chance to be your next 100" T2T cow. Her pedigree brings in some great horn producing cattle, BL Poco Bueno, Saw Dust, and Horse Head Show Time. She is confirmed bred to the color and horn producing herd sire JAMMIN REX for what is sure to be a knock out calf!