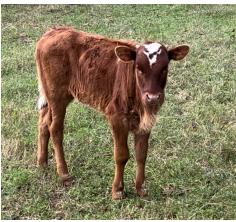

## New Age Rowdy Rebel

Date of Birth: **Registration 1:** Breeder: **Owner:** 

10/15/2022 Pending Andrea Siller New Age Cattle Co.

Courtesy of New Age Cattle Co

WF COMMANDO

HR SLAM'S ROSE

COWBOY TUFF CHEX

## M.C. AWESOME GRACE

J.R. GRAND SLAM

LLL ROSEMARY

**Eight Seconds Chex** 

Exciting new addition that came from Andrea Siller. This heifer has a beautiful red and white painted near 70" T2T young dam, with tons of twisty horn genetics and a pedigree combining BL Mazue, BL Rio Catchit, DH Frsoty and many more. Her sire is Smoking Gun Chex an own Rebel HR son out of M.C. Pistol Annie (Cowboy Tuff Chex x M.C. Awesome Grace) owned by Loomis/Hunt/Clark. Some of the best cows in the breed in