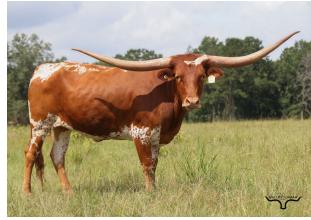

## **PATSY CLINE**

PATSY CLINE

Date of Birth: 06/10/2022 Registration 1: 290533

Breeder: New Age Cattle Co Owner: New Age Cattle Co.

When you are looking for the perfect foundation female to increase the value of your herd you look for heifers like this one. Her dam DRAGONESS is closing in on 100" T2T, her grandam the beautiful tri-colored DRAGON LADY bought by Hudson Longhorns was right at 100" T2T. RECKON SO bringing in the 101" T2T BL RIO CATCHIT. Her sire one of the most exciting young outcross bulls in the breed, TEXACO owned by Siller