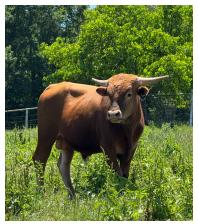

## **RED BULL**

Date of Birth: 04/22/2024 **Registration 1:** 295115

Breeder: New Age Cattle Company Owner: New Age Cattle Co/Brazos Rose

Partnership

There is not a pedigree like his, he is out of the outstanding CAPITAL MOONER who will measure over 90" T2T of rolling twist right at her 4th birthday! This pedigree combines one of the strongest female lines on the ranch, that consistently produces the best females. Foundation females in his pedigree - Working Woman, the longest horn clone of Days Feisty Fannie, the best producing clone of Shadow Jubilee, Drag Iron, the clone