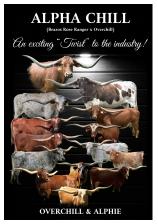

## **ALPHA CHILL**

Date of Birth: 01/01/2025 **Registration 1:** Pending

Breeder: Burton Bull Division of New Age

Owner: Cattle Co

Burton Bull Division of New Age

Cattle Co

Introducing the bull that promises to bring an exciting twist to the industry! In 2023, I spoke with Sue Burton about the ideal match for Over Chill. She emphasized the need for a proven bull that not only complements Over Chill's impressive genetics but also has the potential to produce a truly transformative herd sire. Her other suggestion was to consider a bull you'd want to make famous—an intriguing idea!

Courtesy of New Age Cattle Co

M ARROW WOW

Jamakizm's Alphie 4/8

VISION QUEST

DH RED RANGER

SLICK'S LITTLE STAR

WS JAMAKIZM

146-DP ALPHIE'S ACE

**DESIGNER** 

SUPERIOR QUEST

MU OVERCHILL 1 CF33

Brazos Rose Ranger

**OVERLYN** 

KING'S LYNN JWT